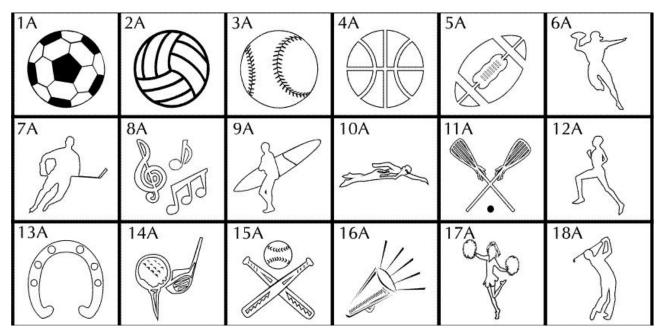

For more clip art: go to www.buckinghampto.org and click on flyers.

Dleage make gave year engaging information is smalled correctly and

Please make sure your engraving information is spelled correctly and please print clearly.

Brick 4x8 (Place the clip art # in the shaded area)
Not using clip art? Use the entire area for your personal message.
The company will center your message on the brick.

For more than 1 brick, please make another copy of this flyer.